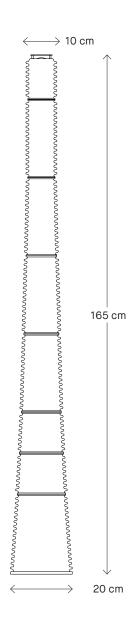

## nita

Ceramic F Light, 2022

Ceramic body Bronzed steel flanges Glass lense

Product Specifications Dimensions: 165cm h | Base Ø 20cm Weight: 45kg Handcrafted in Italy Technical Specifications Input voltage: 110 / 240V Output voltage: 18V - 700ma DC Light Source: 9W LED Dimmable (2700k) Brightness: 1500L CRI: 90 Certification: All components CE, UL conform