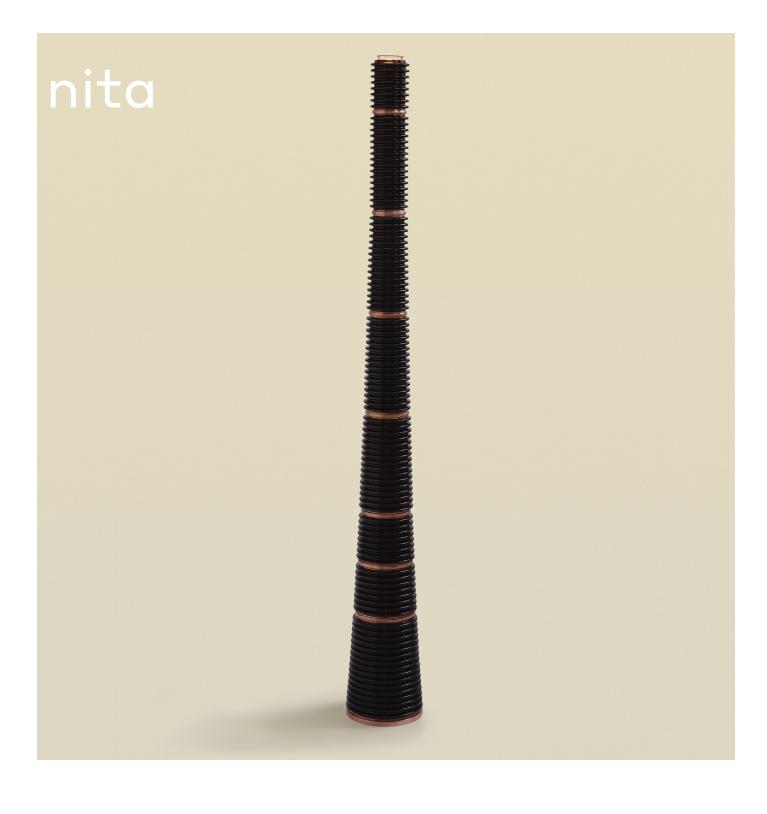

Ceramic F Light, 2022

Rooted in the intersection of man and nature, this uncanny collection employs recyclable, metalized ceramic insulator modules — conventionally used in electrical grids and poles — to form ambient spotlights via a patented manufacturing process. Manifested as architectural lamps and pendants of varying length, the high-tech fixtures represent a harmonious union of object, earth and universe. Their organic volcanic forms emit a warm glow from a dimmable LED bulb diffused by an embedded lens. Reminiscent of lava or fire, it bestows the designs and the surrounding space with a simultaneously terrestrial and otherworldly aura.

## nita

Ceramic F Light, 2022

Ceramic body Bronzed steel flanges Glass lense

Product Specifications Dimensions: 165cm h | Base Ø 20cm Weight: 45kg Handcrafted in Italy Technical Specifications Input voltage: 110 / 240V Output voltage: 18V - 700ma DC Light Source: 9W LED Dimmable (2700k) Brightness: 1500L CRI: 90 Certification: All components CE, UL conform