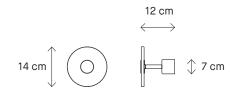

Circular W Light, 2020

Satin brass structure Float glass diffuser

Product Specifications

12cm I x Ø 14cm | Base Ø 7cm

Weight: 1.3kg

Handcrafted in Italy

Technical Specifications Input voltage: 110 / 240V

Output voltage: 18V - 700ma DC