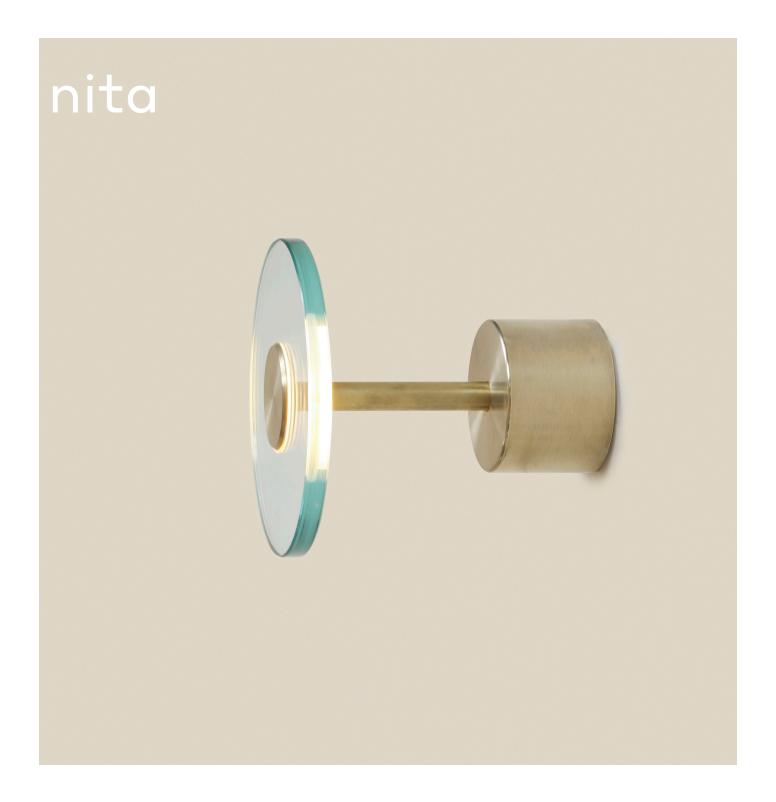

## Circular W Light, 2020

Taking the shape of the universe to its logical conclusion, this emblematic lighting collection is constructed exclusively of circles — from the form of its principle design elements to the screws that secure them in place. Universal symbols of totality, perfection and timelessness, the spheres also express the cyclical expansion and contraction of the cosmos and the immutable center that anchors this infinite process. A brass base forms the physical center of each design, weighting a vertical rod affixed with an industrially CNC-routed spherical glass diffuser. Internally illuminated by a custom LED circuit, each disc emits an ethereal glow.

Circular W Light, 2020

Satin brass structure Float glass diffuser

Product Specifications

12cm I x Ø 14cm | Base Ø 7cm

Weight: 1.3kg

Handcrafted in Italy

Technical Specifications Input voltage: 110 / 240V

Output voltage: 18V - 700ma DC

Light Source: 9W LED Dimmable (2700k)

Brightness: 1500L

CRI: 90

Certification: All components CE, UL conform

Circular W, 2020

Satin brass structure Float glass diffuser

Available finishes
Satin brass NO2141805100000/U