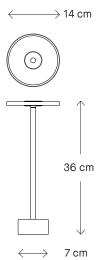

Circular T Light, 2020

Satin brass structure Float glass diffuser

Product Specifications
36cm h x Ø 14cm | Base Ø 7cm
2m PVC cord

Weight: 2kg

Handcrafted in Italy

Technical Specifications Input voltage: 110 / 240V