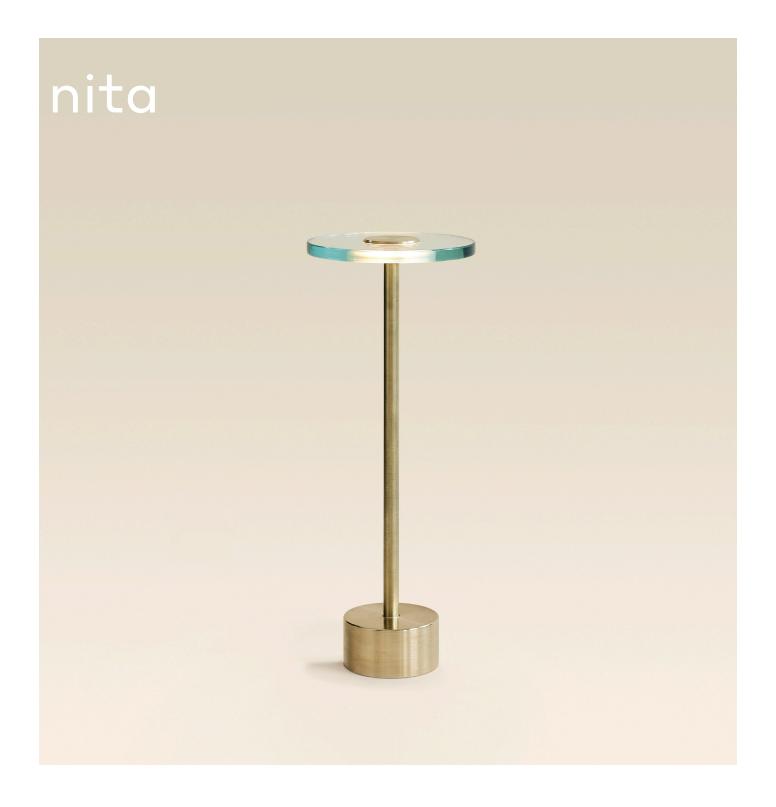

## Circular T Light, 2020

Taking the shape of the universe to its logical conclusion, this emblematic lighting collection is constructed exclusively of circles — from the form of its principle design elements to the screws that secure them in place. Universal symbols of totality, perfection and timelessness, the spheres also express the cyclical expansion and contraction of the cosmos and the immutable center that anchors this infinite process. A brass base forms the physical center of each design, weighting a vertical rod affixed with an industrially CNC-routed spherical glass diffuser. Internally illuminated by a custom LED circuit, each disc emits an ethereal glow.

Circular T Light, 2020

Satin brass structure Float glass diffuser

Product Specifications
36cm h x Ø 14cm | Base Ø 7cm
2m PVC cord

Weight: 2kg

Handcrafted in Italy

Technical Specifications Input voltage: 110 / 240V